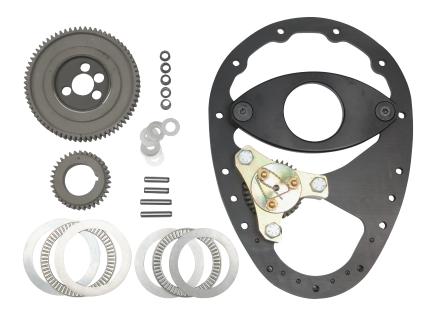

## **SB Chevy Gear Drive Assembly**

Aluminum gear drive provides accurate cam timing and the ability to adjust valve timing without removing the oil pan. Aluminum frame features a built-in front oil pan gasket retainer and an idler gear cradle for accurate cam timing throughout the RPM range. Gear drive are complete with cam, crankshaft and idler gears, needle bearing thrust kits, offset degree bushing kit, extra-long dowel pins and installation instructions. Gear drives are commonly used with ALL90080 and ALL90081 Billet Timing Covers or may be used with most stock-type covers such as the ALL90010 with slight modification.

## **Replacement Parts:**

ALL90001......Cam Gear ALL90002....Crank Gear ALL90004....Cam Plate Shims, 10-Pack ALL90003....Idler Gear ALL90005....Cam Degree Bushing Set ALL90007......Thrust Washer Set

REV090220