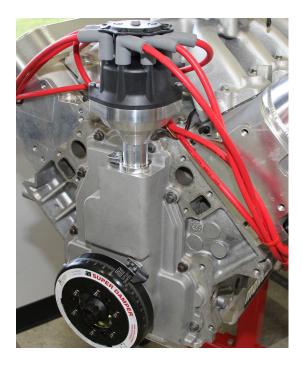

## **LS Timing Cover Conversion Kit**

LS timing cover conversion kit adapts a standard small block Ford distributor into CT525 crate and LS series engines, allowing adjustment of timing and the mechanical advance curve and also provides an alternative to installing complete computer and fuel injection systems when placing a late model LS engine into an older street performance vehicle. Enjoy the performance and durability of the GM LS series engine with the simplicity and tune-ability of a distributor and carburetor. Kit includes all internal components and new timing cover for converting LS series engines to utilize a standard distributor ignition system and a carburetor with a belt driven or electric fuel pump.