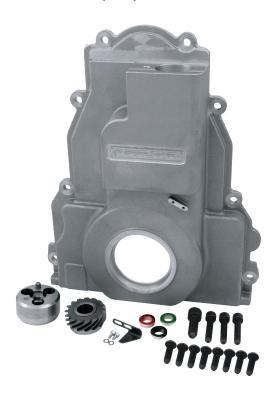

## **LS Timing Cover Conversion Kit**

LS timing cover conversion kit adapts a standard small block Ford distributor into CT525 crate and LS series engines, allowing adjustment of timing and the mechanical advance curve and also provides an alternative to installing complete computer and fuel injection systems when placing a late model LS engine into an older street performance vehicle. Enjoy the performance and durability of the GM LS series engine with the simplicity and tune-ability of a distributor and carburetor. Kit includes all internal components and new timing cover for converting LS series engines to utilize a standard distributor ignition system and a carburetor with a belt driven or electric fuel pump.