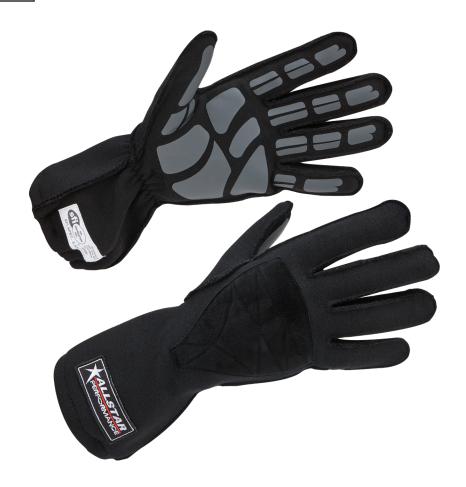

## **Double-Layer SFI 3.3/5 Outseam Driving Gloves**

Reverse seam style gloves are created from two layers of flame-retardant Aramid material blend that features the seam located on the outer portion of the glove for improved driver feel and comfort. These gloves also feature an anti-slip silicone material located on the palm and finger pads for improved grip, gauntlet style cuffs, and include an SFI 3.3/5 certified label on each glove.