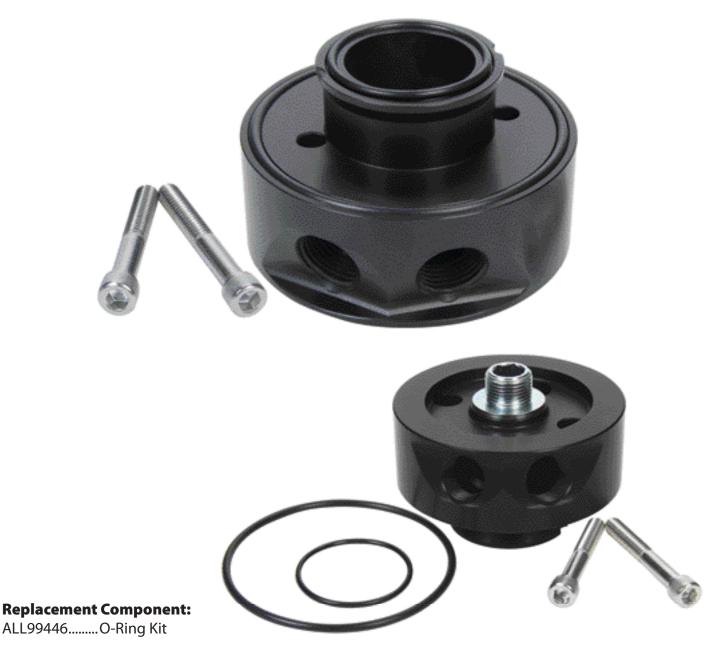

## **Chevy Oil Filter Sandwich Adapter**

Aluminum adapter installs in place of the OE style oil filter adapter, eliminating the bypass found in OE adapter and providing 1/2" NPT inlet and outlet ports for connecting an external oil cooler. Adapter lowers the oil filter 1-1/2" and directs oil first to the oil cooler and then through the filter before entering the engine. Adapter fits most 1968–96 SB Chevy and 1968–90 Gen IV BB Chevy engines, has 13/16"-16 threads for spinon style oil filters and includes mounting hardware and o-rings.