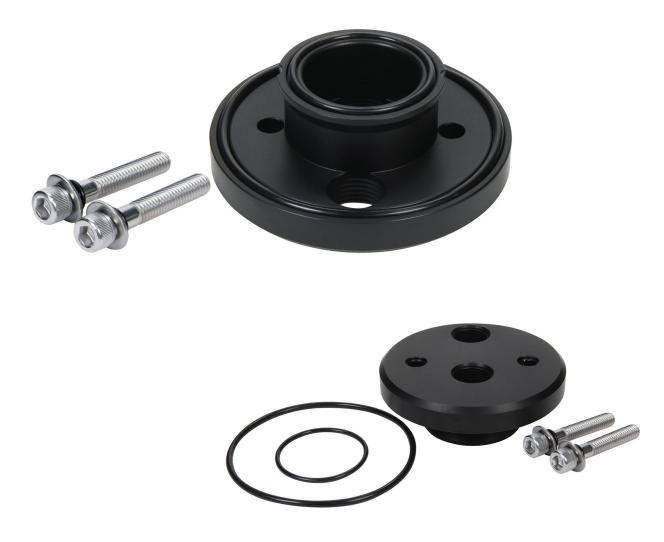

## **Chevy Remote Oil Filter Adapter**

Aluminum adapter installs in place of the OE style oil filter adapter, providing 1/2" NPT inlet and outlet ports for connecting to an external oil filter mount. Adapter is commonly used when header clearance does not allow easy access to block mounted oil filter. Adapter fits most 1968–96 SB Chevy and 1968–90 Gen IV BB Chevy engines and includes mounting hardware and o-rings.

**Replacement Component:** ALL99446......O-Ring Kit

REV082516

Allstar Performance 8300 Lane Dr., Watervliet, MI 49098 Phone: (269) 463-8000 Fax: (800) 772-2618 www.allstarperformance.com