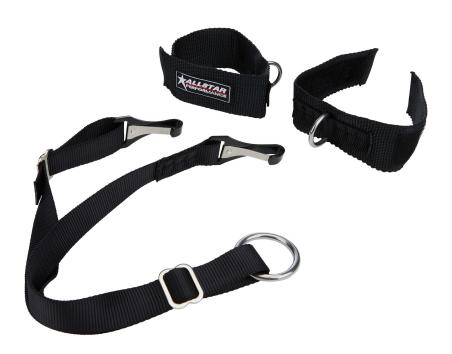

ALL991212 ALL991312

Arm restraints are often used by racers of open cockpit cars or when running topless specials. The SFI 3.3 rated arm restraints are manufactured using high quality steel hardware and premium webbing. The 2" wide cuffs have adjustable hook and loop closures to secure around the arms with attachment points for the removable snap hooks. The 1" wide Y-tether features a 2" steel ring on the end designed to slide over the shoulder harness belt end-link to secure and release with your belts.