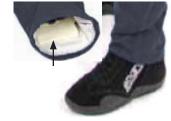

5 certified. Features include: side pockets, an adjustable belt, elastic wrist cuffs, hidden ankle cuffs, elastic back panel, adjustable neck strap, a sturdy waist length zipper and a black nylon storage bag.

**Part No. Description**ALL99850.......Medium
ALL99851......Large
ALL99849.......X-Large, (Short)\*\*
ALL99852......X-Large
ALL99853.......XX-Large

ALL99862......Custom Size\*

\* Completion of a Allstar Custom Racing Suit Order Form Required Custom Racing Suits Available in Red, Blue or Black

\*\* "Short" has 2" shorter arms, legs and torso than standard XL

## **Estimated Size Reference:**

Med ......5' 6"-5' 7", 140-165 Lbs. Large ......5'8"-5'9", 170-190 Lbs. X-Large ......5'10-6'1", 200-220 Lbs. XX-Large ......5'11"-6'2", 230 Lbs.







Adjustable CollarNeck To Waist Zipper



• Boot Cut (Hidden Cuffs)