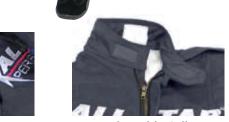

## **Allstar Race Suit**

The Allstar Performance Nomex race suit has style, comfort and is affordable! Suit is 1-piece double layer, box quilted and SFI 3.2A/5 certified. Features include: side pockets, an adjustable belt, elastic wrist cuffs, hidden ankle cuffs, elastic back panel, adjustable neck strap, a sturdy waist length zipper and a black nylon storage bag.

## **Estimated Size Reference:**

Med ......5' 6"-5' 7", 140-165 Lbs. Large ......5'8"-5'9", 170-190 Lbs. X-Large ......5'10-6'1", 200-220 Lbs. XX-Large ......5'11"-6'2", 230 Lbs.

Adjustable CollarNeck To Waist Zipper