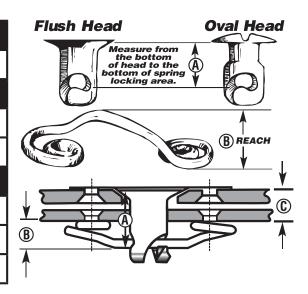

## **Determining Fastener Length Needed:**

Measure the combination of the panels (and any additional material, bracket or space between panels) to be fastened together (C) and the spring reach or overall height (B), these two measurements added together should be equal to the fastener length needed.

**Note:** Choose a shorter fastener length than the dimension of **B** plus **C** for a tighter fitting fastener.

## **Determining Spring Reach Needed:**

Measure fastener length (A) being used and subtract the combination of the panels (and any additional material, bracket or space between panels) to be fastened together (C) and this should give you the correct spring reach listed.

**Note:** Choose a longer reach spring than the dimension of **A** minus **C** for a tighter fitting fastener.

|                   |                | Fastener Length "A"          |           |           |           |           |
|-------------------|----------------|------------------------------|-----------|-----------|-----------|-----------|
|                   |                | .400"                        | .450"     | .500"     | .550"     | .600"     |
|                   | 1" Springs     | Total Material Thickness "C" |           |           |           |           |
| Spring Length "B" | .250"          | .165"200"                    | .215"250" | .265"300" | .315350"  | .365"400" |
|                   | .325"          | .098"133"                    | .148"183" | .198"233" | .248"283" | .348"383" |
|                   | 1-3/8" Springs |                              |           |           |           |           |
|                   | .325"          | .105"148"                    | .155"198" | .205"248" | .255"298" | .355"398" |
|                   | .375"          | .055"098"                    | .105"148" | .155"198" | .205"248" | .305"348" |
|                   | .425"          | .005"048"                    | .055"098" | .105"148" | .155"198" | .255"298" |